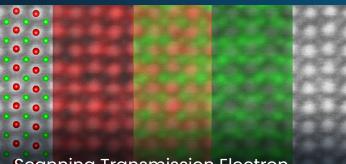

#### Scanning Transmission Electron Microscopy (STEM) and EDS

Analyze element distribution and composition with high-angle annular dark field (HAADF) imaging and quantitative energy dispersive spectroscopy (EDS)