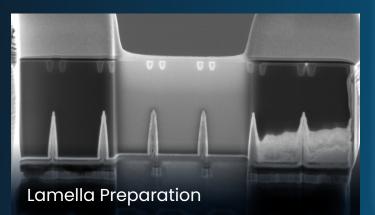

## The Solutions We Offer

Expert TEM lamella sample preparation is available with S/TEM analysis or as a stand-alone service

Visualize nanostructure with atomic-sacle resolution. Ideal for precise measurements and visualization of nano devices and nanomaterials

#### 2 Thermo Scientific Helios 5 DualBeam FIB-SEM Instruments

• Helios 5 UX and Helios 5 UC

Enable high-precision lamella preparation