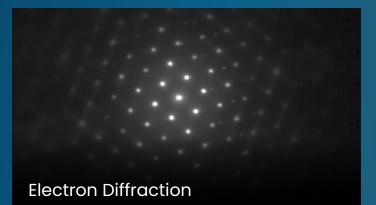

Identify crystal orientations and d-spacing using Diffraction and Selected Area Electron Diffraction (SAED).